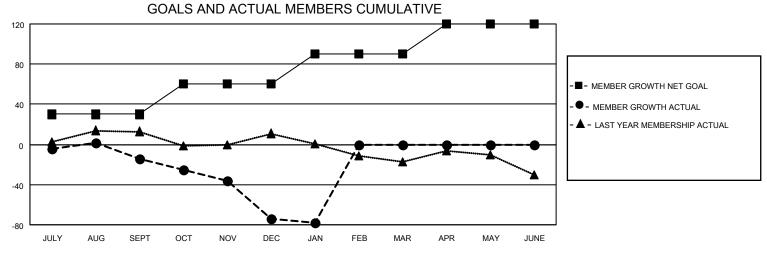

## MONTHLY MEMBERSHIP PROGRESS REPORT

**LOCATION PRINCE EDWARD ISLAND** 

District N 1

| Clubs RESULTS FOR 2021-2022 |   |   |   | Members RESULTS FOR 2021-2022 |    |    |    |
|-----------------------------|---|---|---|-------------------------------|----|----|----|
|                             |   |   |   |                               |    |    |    |
| JULY/AUG/SEPT               | 0 | 0 | 0 | JULY/AUG/SEPT                 | 30 | 37 | 43 |
| OCT/NOV/DEC                 | 0 | 0 | 1 | OCT/NOV/DEC                   | 30 | 41 | 92 |
| JAN/FEB/MAR                 | 0 | 0 | 0 | JAN/FEB/MAR                   | 30 | 3  | 6  |
| APR/MAY/JUNE                | 1 | 0 | 0 | APR/MAY/JUNE                  | 30 | 0  | 0  |