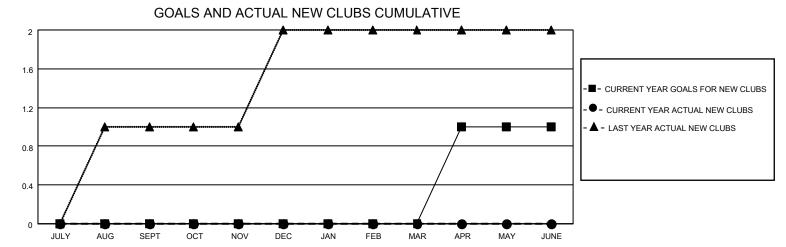

## MONTHLY MEMBERSHIP PROGRESS REPORT

**LOCATION PRINCE EDWARD ISLAND** 

District N 1

| Clubs RESULTS FOR 2021-2022 |   |   |   | Members RESULTS FOR 2021-2022 |    |    |    |
|-----------------------------|---|---|---|-------------------------------|----|----|----|
|                             |   |   |   |                               |    |    |    |
| JULY/AUG/SEPT               | 0 | 0 | 0 | JULY/AUG/SEPT                 | 30 | 37 | 43 |
| OCT/NOV/DEC                 | 0 | 0 | 1 | OCT/NOV/DEC                   | 30 | 41 | 92 |
| JAN/FEB/MAR                 | 0 | 0 | 0 | JAN/FEB/MAR                   | 30 | 3  | 6  |
| APR/MAY/JUNE                | 1 | 0 | 0 | APR/MAY/JUNE                  | 30 | 0  | 0  |